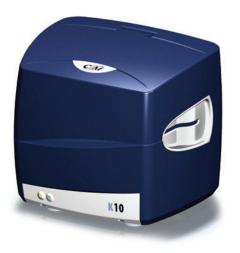

## CIMAGE K10

### The smallest and most cost-effective card printer

A new generation of very compact desktop monochrome card printers to print text, photos, logos and bar codes.

#### Innovative and powerful

To design the most cost-effective and compact card printer, our R&D Department has implemented innovative solutions. The result is the CIMAGE K10 for thermal transfer.

With a serial or a USB interface, the CIMAGE K10 prints a plastic card in just 6 seconds.

CIMAGE K10 simply so simple...and so small.