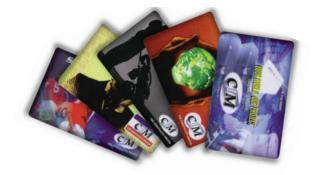

### The smallest and most cost-effective card printer

A new generation of very compact desktop monochrome card printers to print text, photos, logos and bar codes.

#### Easy to use for many applications

CIMAGE K10 WINDOWS driver allows easy access to the printer from most WINDOWS applications.

This compact printer requires very little space. The CIMAGE K10 is suitable for access control cards, business cards, ID cards, visitor badges, club membership cards, conference cards and so many other applications...